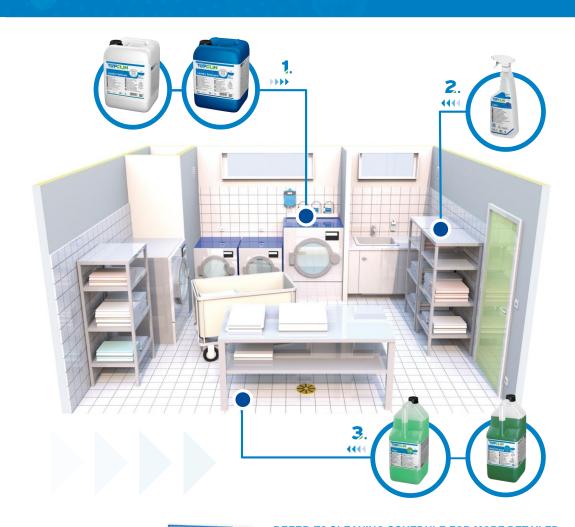

# **CLEANING LAUNDRY AREAS**

SIMPLE. CLEAN. EFFICIENT.

## 1. LAUNDRY MACHINE

### **TOPCLIN Laundry Detergent** Liquid laundry detergent

### **TOPCLIN Laundry Softener**

Liquid fabric softener

### 2. SURFACE

### Surface / Surface HD

Hard surface and glass cleaner

### Multi Purpose

Multi-purpose surface cleaner including floors

### Glass

Ready-to-use glass and surface cleaner including stainless steel

### 3. FLOOR

### Multi Purpose / Floor

Multi-purpose surface cleaner including floors

**ADDITIONAL RESOURCES** 

**WALLCHARTS** 