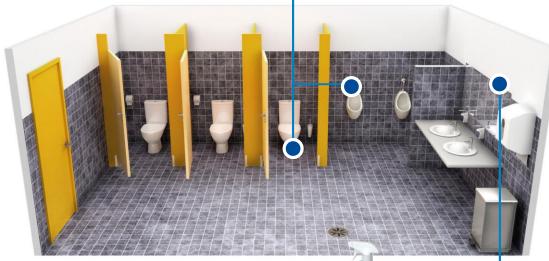

## . WASHROOM SURFACE

## Sanitary / Sanitary HD Washroom surface

### **Des Sanitary**

Washroom cleaner disinfectant

#### Glass

Ready-to-use glass and surface cleaner including stainless steel

### Washroom Cleaner

3-in-1 ready-to-use washroom cleaner descaler

### Mould Remover

Ready-to-use mould & mildrew remover

## 2. ODOUR CONTROL

### Air Freshener

Air freshener & odour neutralizer

### Multi Neutralizer

Surface odour neutralizer