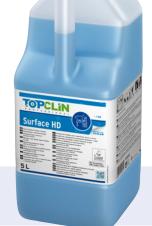

colabel is a label of environmental excellence that is awarded to products and services meeting high environmental standards throughout their life-cycle: from raw material extraction, to production, distribution and disposal. The EU Ecolabel promotes the circular economy by encouraging producers to generate less waste and CO2 during the manufacturing process.



#### **APPLICATION:**

For use on water resistant hard surfaces and floors. Ideal for daily maintenance and cleaning of offices, public buildings, medical centres, schools, leisure facilities etc.



#### **SAFETY & STORAGE:**

- Do not mix with any other product.
- For further information and safety instructions, please see product label and Safety Data Sheet.
- Store between 0 °C and 40 °C in original closed container only.







#### **ADDITIONAL RESOURCES**



- MSDS
- WALLCHARTS
- PRODUCT GUIDES



Worldwide Headquarter Ecolab Inc. 1 Ecolab Place, St. Paul, MN55102 1 800.35 CLFAN European Headquarter Ecolab Europe GmbH Richtistr. 7 CH-8304 Wallisellen