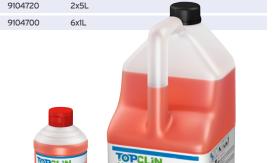

### ECOLABEL:

PRODUCT CODE:

PACK SIZE:

The EU Ecolabel is a label of environmental excellence that is awarded to products and services meeting high environmental standards throughout their life-cycle: from raw material extraction, to production, distribution and disposal. The EU Ecolabel promotes the circular economy by encouraging producers to generate less waste and CO2 during the manufacturing process.