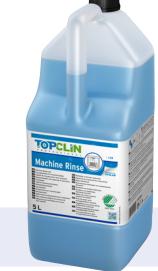

# **Machine Rinse**

# **MACHINE RINSE AID**

#### **DESCRIPTION:**

A universal machine dishwasher rinse aid that accelerates the drying process delivering sparkling and shiny tableware.

- An ecological Nordic SWAN certified product
- Suitable for all water conditions
- Economical to use with sparkling and clean results